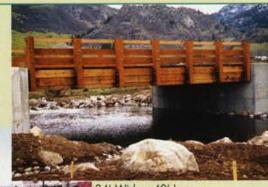

### WEATHERING STEEL SERIES

Maintenance-free Weathering Steel™ bridges are constructed of tough steel that weathers to a natural earth-brown finish while providing stability for years to come. These bridges are built with un-surpassed integrity, ready to install in a range of models and styles to span most crossings.

Shady Canyon, Irvine, CA 11'- 6" W x 86' L Option: with ss safety rails with 4" x 8" curb Also 11'- 6" W x 155' L and 11'- 6" W x 106' L

10' Wide x 300' Long - St. George, Utah.