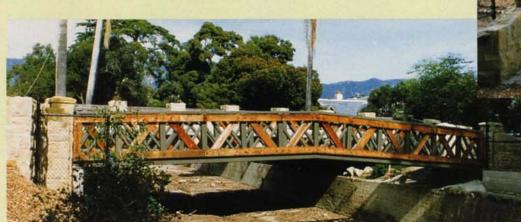

#### MACHO COMBO SERIES

This engineering marvel features an exclusive manufacturing process which utilizes self-weathering A-588 steel or galvanized steel and is strategically hidden by the natural beauty of wood.