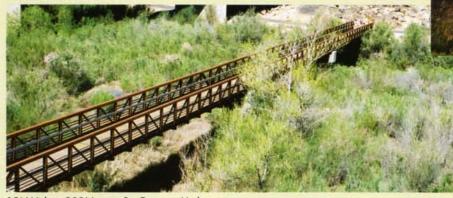

U.S.D.A. Forest Service 12'-6" W x 122' L H-S 20

Bow Truss configuration, University of California, Irvine 14' W x 103' L 20,000 lbs. vehicle capacity