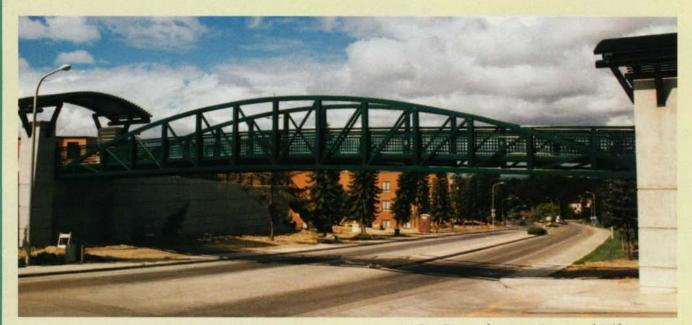

Redbridge Development

8' diameter windmill x 30' H platform, Southern Florida

Cedar Tower - Strasburg, Colorado

12' W x 192' L - 4 lane crossing, Irvine, CA

12001 Shoemaker Avenue Santa Fe Springs, CA 90670 562/944-0701 Outside CA 800/548-0054 Fax 562/944-4025 WEB: www.excelbridge.com