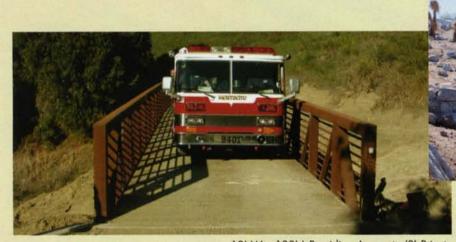

24' Wide x 40' Long -Steamboat Springs, Colorado.

Arch Plate Series 20' Clear Span x 12' Wide 10,000# Vehicle Loading

Contact us about our "multiple lane crossing".

12' W x 120' L Providing Access to (3) Private Residences. Project located in Santa Barbara, CA